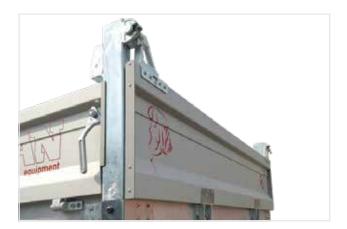

H. 350 mm anodized aluminium sideboards (low opening), H. 400 anodized aluminium tailgate with automatic opening, galvanised steel sub-frame, loading deck of aluminium staves H. 30, galvanised steel gantry with anodized perforated protection panel, removable rear corner pillars, galvanized handles, electro-hydraulic power pack with control panel into cab, thermoplastic mudguards, small tool box, chromed multistage under floor ram, overall lights.