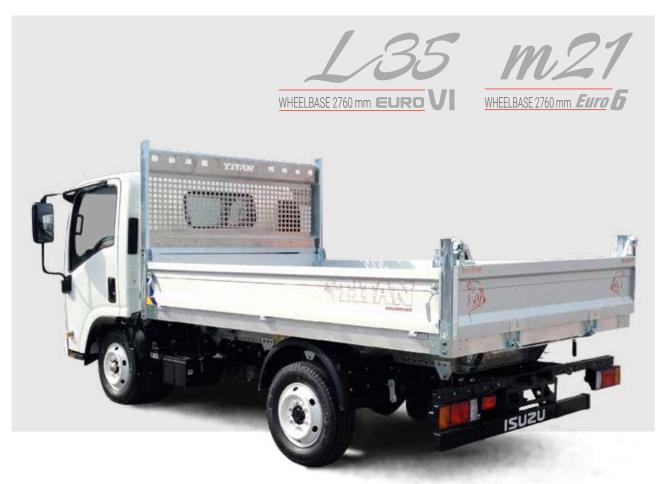

## Alloy rear tipper

| Model | Code                | Boards             | Weight | External Dimensions |
|-------|---------------------|--------------------|--------|---------------------|
| L35   | M 155 026 003       | Anodized aluminium | 460 kg | 3400x1950 mm        |
| M21   | M 155 026 003 - M21 | Anodized aluminium | 460 kg | 3400x1950 mm        |

H. 350 mm anodized aluminium sideboards (low opening), H. 400 anodized aluminium tailgate with automatic opening, galvanised steel sub-frame, loading deck of aluminium staves H. 30, galvanised steel gantry with anodized perforated protection panel, removable rear corner pillars, galvanized handles, electro-hydraulic power pack with control panel into cab, thermoplastic mudguards, small tool box, chromed multistage under floor ram, overall lights.